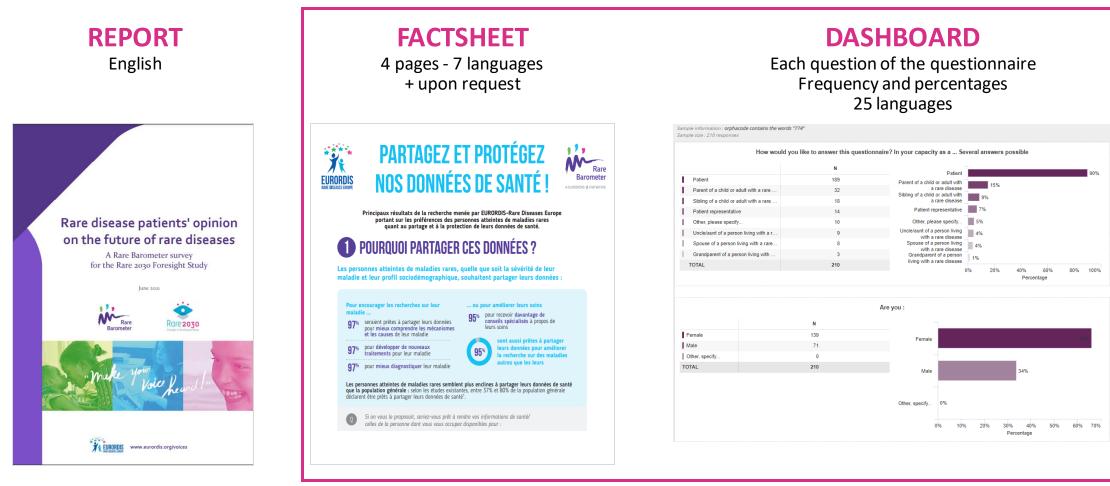

## **COMMUNICATION OF SURVEY RESULTS**

eurordis.org/rare-barometer/english/#surveyResults

Specific results shared with EURORDIS members and ERNs

## **COMMUNICATION OF SURVEY RESULTS**

Collective results are shared with EURORDIS members and ERNs if respondents' anonymity is ensured

|                                   |                           | European<br>results | European<br>results for one<br>disease or<br>group of<br>diseases | Results for<br>one country<br>on all rare<br>diseases | Specific results<br>(one group of<br>diseases in one<br>country) | European<br>results for<br>diseases<br>included in<br>the ERN |
|-----------------------------------|---------------------------|---------------------|-------------------------------------------------------------------|-------------------------------------------------------|------------------------------------------------------------------|---------------------------------------------------------------|
|                                   | Everyone                  | Х                   |                                                                   |                                                       |                                                                  |                                                               |
| EURORDIS<br>members               | European<br>Federations   | X                   | X                                                                 |                                                       |                                                                  |                                                               |
|                                   | <b>National Alliances</b> | X                   |                                                                   | X                                                     |                                                                  |                                                               |
|                                   | Other EURORDIS members    | X                   |                                                                   |                                                       | X                                                                |                                                               |
| European<br>Reference<br>Networks |                           | X                   |                                                                   |                                                       |                                                                  | X                                                             |