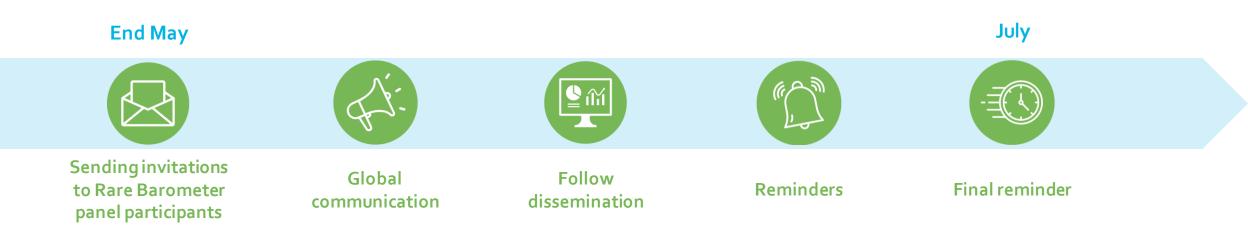

y assessment and access to disability rights for people living with a rare disease.

- Understanding the social participation of respondents and how it compares to social participation among the general population.
- Identifying potential barriers to social participation of respondents.
- Understanding respondents' preferences and needs regarding independent living.
- Collecting respondents' experiences with disability assessment
- Understanding access to disability rights, including gaps.
- Understanding the disabilities experienced by respondents.
- Identifying the number and type of disabilities among respondents.

How needs and gaps can be addressed in social and disability policies at a European and national level.





## **ONLINE QUESTIONNAIRE**







### **SURVEY DISSEMINATION**







### **ANALYSIS AND PUBLICATION OF RESULTS**







## **COMMUNICATION OF SURVEY RESULTS**

eurordis.org/rare-barometer/english/#surveyResults

Specific results shared with EURORDIS members and ERNs







## **COMMUNICATION OF SURVEY RESULTS**

Collective results are shared with EURORDIS members and ERNs if respondents' anonymity is ensured

|                                   |                           | European<br>results | European<br>results for one<br>disease or<br>group of<br>diseases | Results for<br>one country<br>on all rare<br>diseases | Specific results<br>(one group of<br>diseases in one<br>country) | European<br>results for<br>diseases<br>included in<br>the ERN |
|-----------------------------------|---------------------------|---------------------|--------------------